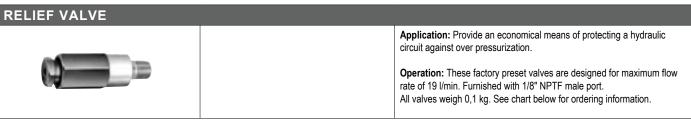

NOTE: Care should be exercised to protect workers from hot, pressurized hydraulic oil. Install these valves only in an enclosed or shielded area.

| Relief Valve<br>Order No. | Pressure Setting*<br>(bar) |
|---------------------------|----------------------------|
| RV21278                   | 697/738                    |
| RV21278-6                 | 41/44                      |
| RV21278-10                | 62/69                      |
| RV21278-15                | 103/117                    |
| RV21278-17                | 110/124                    |
| RV21278-20                | 131/152                    |
| RV21278-25                | 159/186                    |
| RV21278-27                | 179/193                    |
| RV21278-28                | 186/207                    |
| RV21278-30                | 207/235                    |
| RV21278-32                | 214/228                    |
| RV21278-35                | 241/262                    |
| RV21278-38                | 283/310                    |
| RV21278-40                | 304/331                    |
| RV21278-43                | 338/366                    |
| RV21278-48                | 352/393                    |

| Relief Valve<br>Order No.              | Pressure Setting*<br>(bar) |
|----------------------------------------|----------------------------|
|                                        | ` ,                        |
| RV21278-50                             | 352/393                    |
| RV21278-52                             | 366/407                    |
| RV21278-55                             | 386/428                    |
| RV21278-57                             | 400/442                    |
| RV21278-60                             | 421/462                    |
| RV21278-65                             | 455/497                    |
| RV21278-70                             | 490/531                    |
| RV21278-75                             | 524/566                    |
| RV21278-80                             | 559/600                    |
| RV21278-83                             | 580/621                    |
| RV21278-86                             | 600/642                    |
| RV21278-88                             | 614/662                    |
| RV21278-90                             | 628/669                    |
| RV21278-114                            | 793/834                    |
| RV21278-6280                           | 440/476                    |
| *All RV's are Preset - Non-Serviceable |                            |