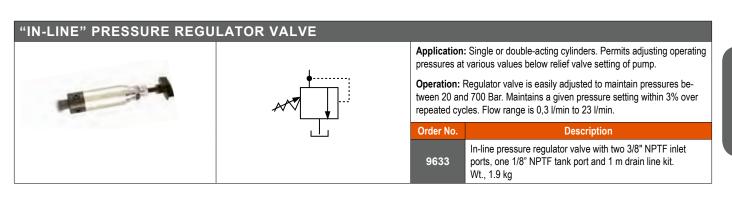

## Application: For systems using large cylinders or extended lengths of hydraulic hose. Operation: Controls surges by restricting flow if it exceeds 26,5 l/min. When flow subsides, valve reopens automatically. Has 3/8" NPTF male end to thread into return port of system control valve, and a 3/8" NPTF female end, permitting return hose to be directly connected. Order No. Description 9631 Metering valve. Wt., 0,1 kg.