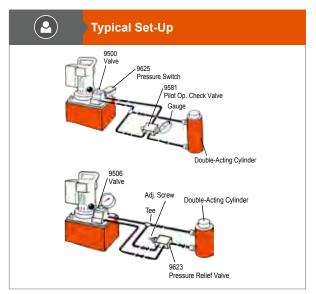

## Application: For systems using large cylinders or extended lengths of hydraulic hose. Operation: Controls surges by restricting flow if it exceeds 26,5 l/min. When flow subsides, valve reopens automatically. Has 3/8" NPTF male end to thread into return port of system control valve, and a 3/8" NPTF female end, permitting return hose to be directly connected. Order No. Description 9631 Metering valve. Wt., 0,1 kg.





NOTE: Care should be exercised to protect workers from hot, pressurized hydraulic oil. Install these valves only in an enclosed or shielded area.



| Relief Valve<br>Order No. | Pressure Setting*<br>(bar) |
|---------------------------|----------------------------|
| RV21278                   | 697/738                    |
| RV21278-6                 | 41/44                      |
| RV21278-10                | 62/69                      |
| RV21278-15                | 103/117                    |
| RV21278-17                | 110/124                    |
| RV21278-20                | 131/152                    |
| RV21278-25                | 159/186                    |
| RV21278-27                | 179/193                    |
| RV21278-28                | 186/207                    |
| RV21278-30                | 207/235                    |
| RV21278-32                | 214/228                    |
| RV21278-35                | 2