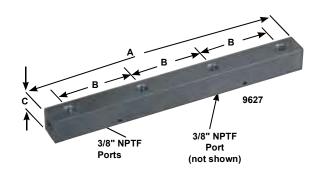

## Technical Dimensions

| Manifold<br>Number | A     | В     | С    |
|--------------------|-------|-------|------|
|                    | (mm)  | (mm)  | (mm) |
| 9617               | 177,8 | 38,1  | 38,1 |
| 9627               | 406,4 | 114,3 | 38,1 |
| 9648               | 177,8 | 38,1  | 38,1 |