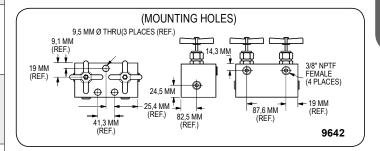

## MANIFOLD BLOCKS WITH NEEDLE VALVES

For independent multiple-cylinder operation, feature needle valves for precise manual control.

|    | Order<br>No. | Description                                                                                                                 |  |
|----|--------------|-----------------------------------------------------------------------------------------------------------------------------|--|
| TT | 9642         | <b>2-Port Manifold.</b> Manifold with two needle valves for control of two cylinders. Has four 3/8" NPTF ports. Wt. 3,7 kg. |  |
|    | 9644         | 2-Port Manifold. Manifold with four needle valves for control of four cylinders. Has six 3/8" NPTF ports. Wt. 7,3 kg.       |  |