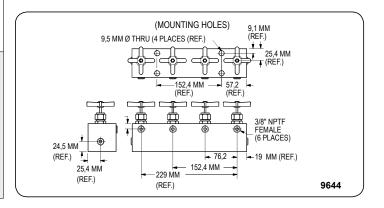

## MANIFOLD BLOCKS WITH NEEDLE VALVES

For independent multiple-cylinder operation, feature needle valves for precise manual control.

|    | Order<br>No. | Description                                                                                                                 |  |
|----|--------------|-----------------------------------------------------------------------------------------------------------------------------|--|
| TT | 9642         | <b>2-Port Manifold.</b> Manifold with two needle valves for control of two cylinders. Has four 3/8" NPTF ports. Wt. 3,7 kg. |  |
|    | 9644         | 2-Port Manifold. Manifold with four needle valves for control of four cylinders. Has six 3/8" NPTF ports. Wt. 7,3 kg.       |  |