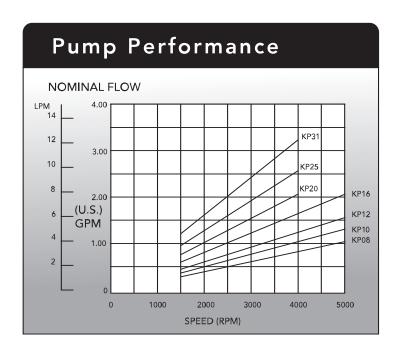

## PUMP KITS AFC SERIES

Current Endhead Design Uses 5/16-24 Mounting Thread. Older Endhead Design Used M8 Mounting Thread. Pump Kits Include Both Imperial And Metric Mounting Bolts.

|         | DISPLACEMENT |       | LENGTH |      | MAXIMUM PRESS |                    |                      | INCLUDED IN KIT KP<br>SERVICE SERVICE |                     |
|---------|--------------|-------|--------|------|---------------|--------------------|----------------------|---------------------------------------|---------------------|
| KIT NO. | CC REV       | CIPR  | мм     | INCH | MAX.<br>RPM   | CONT.<br>PSI / BAR | INTERMIT.<br>PSI/BAR | BOLT<br>PART NO.                      | BOLT<br>PART NO.    |
| KP08    | 0.8          | 0.049 | 57     | 2.25 | 5000          | 5000/350           | 5000/350             | 2824-AA METRIC                        | F1-1052-75 IMPERIAL |
| KP10    | 1.0          | 0.061 | 58     | 2.28 | 5000          | 5000/350           | 5000/350             | 2824-AA METRIC                        | F1-1052-75 IMPERIAL |
| KP12    | 1.2          | 0.073 | 59     | 2.32 | 5000          | 5000/350           | 5000/350             | 2825-AA METRIC                        | F1-1052-75 IMPERIAL |
| KP16    | 1.6          | 0.098 | 60     | 2.38 | 5000          | 5000/350           | 5000/350             | 2825-AA METRIC                        | F1-1052-75 IMPERIAL |
| KP20    | 2.0          | 0.122 | 62     | 2.44 | 4000          | 5000/350           | 5000/350             | 2825-AA METRIC                        | F1-1053-00 IMPERIAL |
| KP25    | 2.5          | 0.153 | 64     | 2.52 | 4000          | 4600/320           | 5000/350             | 2826-AA METRIC                        | F1-1053-00 IMPERIAL |
| KP31    | 3.1          | 0.189 | 67     | 2.62 | 4000          | 3600/250           | 5000/350             | 2826-AA METRIC                        | F1-1053-00 IMPERIAL |
| KP40    | 4.0          | 0.244 | 70     | 2.75 | 4000          | 3000/200           | 4000/280             | 2826-AA METRIC                        | F1-1053-25 IMPERIAL |
| KP50    | 5.0          | 0.305 | 74     | 2.90 | 4000          | 2300/160           | 3200/220             | 2827-AA METRIC                        | F1-1053-50 IMPERIAL |
| KP63    | 6.3          | 0.384 | 79     | 3.11 | 3200          | 1800/125           | 2500/175             | 2827-AA METRIC                        | F1-1053-50 IMPERIAL |
| KP80    | 8.0          | 0.488 | 86     | 3.37 | 2400          | 1500/100           | 2000/140             | 2828-AA METRIC                        | F1-1053-75 IMPERIAL |