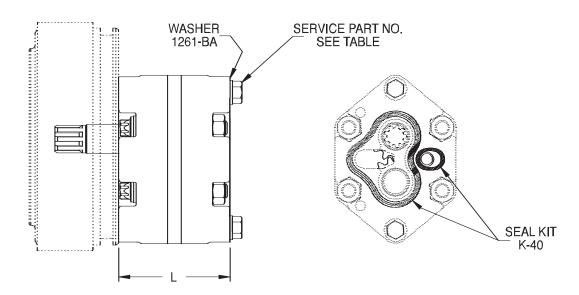

## PUMP KITS AFC SERIES

Current Endhead Design Uses 5/16-24 Mounting Thread. Older Endhead Design Used M8 Mounting Thread. Pump Kits Include Both Imperial And Metric Mounting Bolts.

|         | DISPLACEMENT |       | LENGTH |      | MAXIMUM PRESS |                    |                      | INCLUDED IN KIT KP<br>SERVICE SERVICE |                     |
|---------|--------------|-------|--------|------|---------------|--------------------|----------------------|---------------------------------------|---------------------|
| KIT NO. | CC REV       | CIPR  | мм     | INCH | MAX.<br>RPM   | CONT.<br>PSI / BAR | INTERMIT.<br>PSI/BAR | BOLT<br>PART NO.                      | BOLT<br>PART NO.    |
| KP08    | 0.8          | 0.049 | 57     | 2.25 | 5000          | 5000/350           | 5000/350             | 2824-AA METRIC                        | F1-1052-75 IMPERIAL |
| KP10    | 1.0          | 0.061 | 58     | 2.28 | 5000          | 5000/350           | 5000/350             | 2824-AA METRIC                        | F1-1052-75 IMPERIAL |
| KP12    | 1.2          | 0.073 | 59     | 2.32 | 5000          | 5000/350           | 5000/350             | 2825-AA METRIC                        | F1-1052-75 IMPERIAL |
| KP16    | 1.6          | 0.098 | 60     | 2.38 | 5000          | 5000/350           | 5000/350             | 2825-AA METRIC                        | F1-1052-75 IMPERIAL |
| KP20    | 2.0          | 0.122 | 62     | 2.44 | 4000          | 5000/350           | 5000/350             | 2825-AA METRIC                        | F1-1053-00 IMPERIAL |
| KP25    | 2.5          | 0.153 | 64     | 2.52 | 4000          | 4600/320           | 5000/350             | 2826-AA METRIC                        | F1-1053-00 IMPERIAL |
| KP31    | 3.1          | 0.189 | 67     | 2.62 | 4000          | 3600/250           | 5000/350             | 2826-AA METRIC                        | F1-1053-00 IMPERIAL |
| KP40    | 4.0          | 0.244 | 70     | 2.75 | 4000          | 3000/200           | 4000/280             | 2826-AA METRIC                        | F1-1053-25 IMPERIAL |
| KP50    | 5.0          | 0.305 | 74     | 2.90 | 4000          | 2300/160           | 3200/220             | 2827-AA METRIC                        | F1-1053-50 IMPERIAL |
| KP63    | 6.3          | 0.384 | 79     | 3.11 | 3200          | 1800/125           | 2500/175             | 2827-AA METRIC                        | F1-1053-50 IMPERIAL |
| KP80    | 8.0          | 0.488 | 86     | 3.37 | 2400          | 1500/100           | 2000/140             | 2828-AA METRIC                        | F1-1053-75 IMPERIAL |

Kit includes washers and mounting bolts. Use all washers. Mounting bolts are grade 5. Do not substitute.

KP10 cannot be used in duplex pump applications.

KP08-80