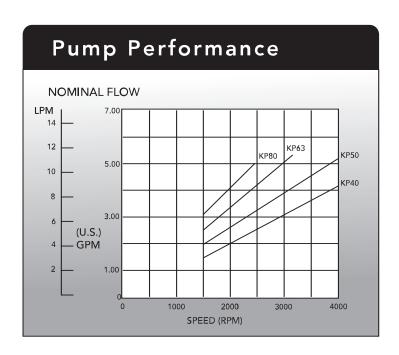

## PUMP KITS AFC SERIES

Current Endhead Design Uses 5/16-24 Mounting Thread. Older Endhead Design Used M8 Mounting Thread. Pump Kits Include Both Imperial And Metric Mounting Bolts.

|         | DISPLACEMENT |       | LENGTH |      | MAXIMUM PRESS |                    |                      | INCLUDED IN KIT KP<br>SERVICE SERVICE |                     |
|---------|--------------|-------|--------|------|---------------|--------------------|----------------------|---------------------------------------|---------------------|
| KIT NO. | CC REV       | CIPR  | мм     | INCH | MAX.<br>RPM   | CONT.<br>PSI / BAR | INTERMIT.<br>PSI/BAR | BOLT<br>PART NO.                      | BOLT<br>PART NO.    |
| KP08    | 0.8          | 0.049 | 57     | 2.25 | 5000          | 5000/350           | 5000/350             | 2824-AA METRIC                        | F1-1052-75 IMPERIAL |
| KP10    | 1.0          | 0.061 | 58     | 2.28 | 5000          | 5000/350           | 5000/350             | 2824-AA METRIC                        | F1-1052-75 IMPERIAL |
| KP12    | 1.2          | 0.073 | 59     | 2.32 | 5000          | 5000/350           | 5000/350             | 2825-AA METRIC                        | F1-1052-75 IMPERIAL |
| KP16    | 1.6          | 0.098 | 60     | 2.38 | 5000          | 5000/350           | 5000/350             | 2825-AA METRIC                        | F1-1052-75 IMPERIAL |
| KP20    | 2.0          | 0.122 | 62     | 2.44 | 4000          | 5000/350           | 5000/350             | 2825-AA METRIC                        | F1-1053-00 IMPERIAL |
| KP25    | 2.5          | 0.153 | 64     | 2.52 | 4000          | 4600/320           | 5000/350             | 2826-AA METRIC                        | F1-1053-00 IMPERIAL |
| KP31    | 3.1          | 0.189 | 67     | 2.62 | 4000          | 3600/250           | 5000/350             | 2826-AA METRIC                        | F1-1053-00 IMPERIAL |
| KP40    | 4.0          | 0.244 | 70     | 2.75 | 4000          | 3000/200           | 4000/280             | 2826-AA METRIC                        | F1-1053-25 IMPERIAL |
| KP50    | 5.0          | 0.305 | 74     | 2.90 | 4000          | 2300/160           | 3200/220             | 2827-AA METRIC                        | F1-1053-50 IMPERIAL |
| KP63    | 6.3          | 0.384 | 79     | 3.11 | 3200          | 1800/125           | 2500/175             | 2827-AA METRIC                        | F1-1053-50 IMPERIAL |
| KP80    | 8.0          | 0.488 | 86     | 3.37 | 2400          | 1500/100           | 2000/140             | 2828-AA METRIC                        | F1-1053-75 IMPERIAL |