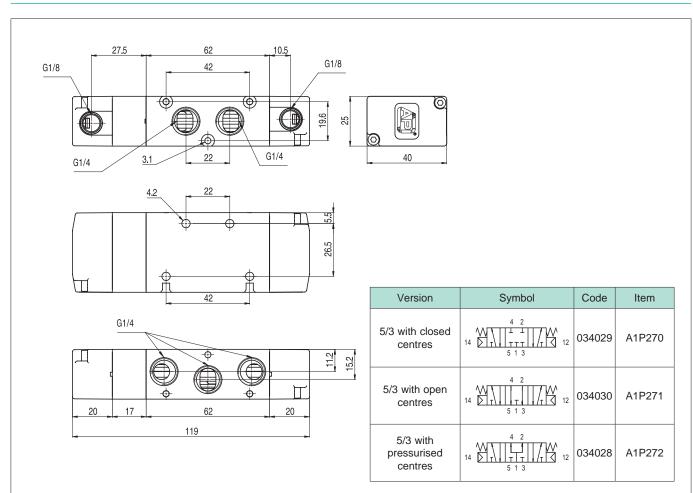

| Standard executions             |                                                                                                                                                                                                                                                                                                                                                                                                                                                                                                                                                                                                                                                                                                                                                                                                                                                                                                                                                                                                                                                                                                                                                                                                                                                                                                                                                                                                                                                                                                                                                                                                                                                                                                                                                                                                                                                                                                                                                                                                                                                                                                                                |        |        |  |  |  |  |  |  |
|---------------------------------|--------------------------------------------------------------------------------------------------------------------------------------------------------------------------------------------------------------------------------------------------------------------------------------------------------------------------------------------------------------------------------------------------------------------------------------------------------------------------------------------------------------------------------------------------------------------------------------------------------------------------------------------------------------------------------------------------------------------------------------------------------------------------------------------------------------------------------------------------------------------------------------------------------------------------------------------------------------------------------------------------------------------------------------------------------------------------------------------------------------------------------------------------------------------------------------------------------------------------------------------------------------------------------------------------------------------------------------------------------------------------------------------------------------------------------------------------------------------------------------------------------------------------------------------------------------------------------------------------------------------------------------------------------------------------------------------------------------------------------------------------------------------------------------------------------------------------------------------------------------------------------------------------------------------------------------------------------------------------------------------------------------------------------------------------------------------------------------------------------------------------------|--------|--------|--|--|--|--|--|--|
| Version                         | Symbol                                                                                                                                                                                                                                                                                                                                                                                                                                                                                                                                                                                                                                                                                                                                                                                                                                                                                                                                                                                                                                                                                                                                                                                                                                                                                                                                                                                                                                                                                                                                                                                                                                                                                                                                                                                                                                                                                                                                                                                                                                                                                                                         | Code   | Item   |  |  |  |  |  |  |
| 5/2 pilot/spring                | 14 \[ \bigcup_{\bigcup_1\bigcup_1\bigcup_5\bigcup_1\bigcup_1\bigcup_1\bigcup_1\bigcup_1\bigcup_1\bigcup_1\bigcup_1\bigcup_1\bigcup_1\bigcup_1\bigcup_1\bigcup_1\bigcup_1\bigcup_1\bigcup_1\bigcup_1\bigcup_1\bigcup_1\bigcup_1\bigcup_1\bigcup_1\bigcup_1\bigcup_1\bigcup_1\bigcup_1\bigcup_1\bigcup_1\bigcup_1\bigcup_1\bigcup_1\bigcup_1\bigcup_1\bigcup_1\bigcup_1\bigcup_1\bigcup_1\bigcup_1\bigcup_1\bigcup_1\bigcup_1\bigcup_1\bigcup_1\bigcup_1\bigcup_1\bigcup_1\bigcup_1\bigcup_1\bigcup_1\bigcup_1\bigcup_1\bigcup_1\bigcup_1\bigcup_1\bigcup_1\bigcup_1\bigcup_1\bigcup_1\bigcup_1\bigcup_1\bigcup_1\bigcup_1\bigcup_1\bigcup_1\bigcup_1\bigcup_1\bigcup_1\bigcup_1\bigcup_1\bigcup_1\bigcup_1\bigcup_1\bigcup_1\bigcup_1\bigcup_1\bigcup_1\bigcup_1\bigcup_1\bigcup_1\bigcup_1\bigcup_1\bigcup_1\bigcup_1\bigcup_1\bigcup_1\bigcup_1\bigcup_1\bigcup_1\bigcup_1\bigcup_1\bigcup_1\bigcup_1\bigcup_1\bigcup_1\bigcup_1\bigcup_1\bigcup_1\bigcup_1\bigcup_1\bigcup_1\bigcup_1\bigcup_1\bigcup_1\bigcup_1\bigcup_1\bigcup_1\bigcup_1\bigcup_1\bigcup_1\bigcup_1\bigcup_1\bigcup_1\bigcup_1\bigcup_1\bigcup_1\bigcup_1\bigcup_1\bigcup_1\bigcup_1\bigcup_1\bigcup_1\bigcup_1\bigcup_1\bigcup_1\bigcup_1\bigcup_1\bigcup_1\bigcup_1\bigcup_1\bigcup_1\bigcup_1\bigcup_1\bigcup_1\bigcup_1\bigcup_1\bigcup_1\bigcup_1\bigcup_1\bigcup_1\bigcup_1\bigcup_1\bigcup_1\bigcup_1\bigcup_1\bigcup_1\bigcup_1\bigcup_1\bigcup_1\bigcup_1\bigcup_1\bigcup_1\bigcup_1\bigcup_1\bigcup_1\bigcup_1\bigcup_1\bigcup_1\bigcup_1\bigcup_1\bigcup_1\bigcup_1\bigcup_1\bigcup_1\bigcup_1\bigcup_1\bigcup_1\bigcup_1\bigcup_1\bigcup_1\bigcup_1\bigcup_1\bigcup_1\bigcup_1\bigcup_1\bigcup_1\bigcup_1\bigcup_1\bigcup_1\bigcup_1\bigcup_1\bigcup_1\bigcup_1\bigcup_1\bigcup_1\bigcup_1\bigcup_1\bigcup_1\bigcup_1\bigcup_1\bigcup_1\bigcup_1\bigcup_1\bigcup_1\bigcup_1\bigcup_1\bigcup_1\bigcup_1\bigcup_1\bigcup_1\bigcup_1\bigcup_1\bigcup_1\bigcup_1\bigcup_1\bigcup_1\bigcup_1\bigcup_1\bigcup_1\bigcup_1\bigcup_1\bigcup_1\bigcup_1\bigcup_1\bigcup_1\bigcup_1\bigcup_1\bigcup_1\bigcup_1\bigcup_1\bigcup_1\bigcup_1\bigcup_1\bigcu | 034101 | A1P250 |  |  |  |  |  |  |
| 5/2 pilot/pilot                 | 14 \( \sum_{\text{T}} \sum_{\text{5 1 3}}^{\text{4 2}} \sum_{12}^{\text{12}} \)                                                                                                                                                                                                                                                                                                                                                                                                                                                                                                                                                                                                                                                                                                                                                                                                                                                                                                                                                                                                                                                                                                                                                                                                                                                                                                                                                                                                                                                                                                                                                                                                                                                                                                                                                                                                                                                                                                                                                                                                                                                | 034102 | A1P251 |  |  |  |  |  |  |
| 5/2 pilot/pilot<br>differential | 14 T 12 12                                                                                                                                                                                                                                                                                                                                                                                                                                                                                                                                                                                                                                                                                                                                                                                                                                                                                                                                                                                                                                                                                                                                                                                                                                                                                                                                                                                                                                                                                                                                                                                                                                                                                                                                                                                                                                                                                                                                                                                                                                                                                                                     | 034056 | A1P252 |  |  |  |  |  |  |
| 5/3 with closed centres         | 14 2 12 12 14 2 12 12 14 15 13 12                                                                                                                                                                                                                                                                                                                                                                                                                                                                                                                                                                                                                                                                                                                                                                                                                                                                                                                                                                                                                                                                                                                                                                                                                                                                                                                                                                                                                                                                                                                                                                                                                                                                                                                                                                                                                                                                                                                                                                                                                                                                                              | 034029 | A1P270 |  |  |  |  |  |  |
| 5/3 with open centres           | 14 2 12 12                                                                                                                                                                                                                                                                                                                                                                                                                                                                                                                                                                                                                                                                                                                                                                                                                                                                                                                                                                                                                                                                                                                                                                                                                                                                                                                                                                                                                                                                                                                                                                                                                                                                                                                                                                                                                                                                                                                                                                                                                                                                                                                     | 034030 | A1P271 |  |  |  |  |  |  |
| 5/3 with pressurised centers    | 14 2 12 12 12 12                                                                                                                                                                                                                                                                                                                                                                                                                                                                                                                                                                                                                                                                                                                                                                                                                                                                                                                                                                                                                                                                                                                                                                                                                                                                                                                                                                                                                                                                                                                                                                                                                                                                                                                                                                                                                                                                                                                                                                                                                                                                                                               | 034028 | A1P272 |  |  |  |  |  |  |