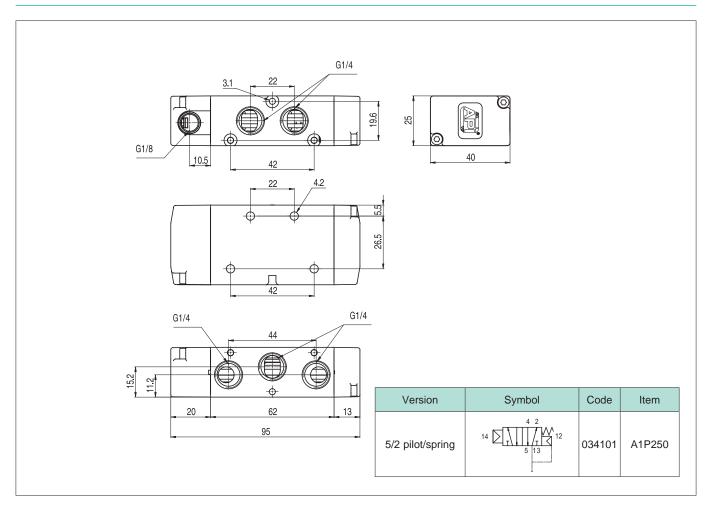

| Standard executions             |                                                                                                                                                                                                                                                                                                                                                                                                                                                                                                                                                                                                                                                                                                                                                                                                                                                                                                                                                                                                                                                                                                                                                                                                                                                                                                                                                                                                                                                                                                                                                                                                                                                                                                                                                                                                                                                                                                                                                                                                                                                                                                                                |        |        |  |  |  |  |  |  |
|---------------------------------|--------------------------------------------------------------------------------------------------------------------------------------------------------------------------------------------------------------------------------------------------------------------------------------------------------------------------------------------------------------------------------------------------------------------------------------------------------------------------------------------------------------------------------------------------------------------------------------------------------------------------------------------------------------------------------------------------------------------------------------------------------------------------------------------------------------------------------------------------------------------------------------------------------------------------------------------------------------------------------------------------------------------------------------------------------------------------------------------------------------------------------------------------------------------------------------------------------------------------------------------------------------------------------------------------------------------------------------------------------------------------------------------------------------------------------------------------------------------------------------------------------------------------------------------------------------------------------------------------------------------------------------------------------------------------------------------------------------------------------------------------------------------------------------------------------------------------------------------------------------------------------------------------------------------------------------------------------------------------------------------------------------------------------------------------------------------------------------------------------------------------------|--------|--------|--|--|--|--|--|--|
| Version                         | Symbol                                                                                                                                                                                                                                                                                                                                                                                                                                                                                                                                                                                                                                                                                                                                                                                                                                                                                                                                                                                                                                                                                                                                                                                                                                                                                                                                                                                                                                                                                                                                                                                                                                                                                                                                                                                                                                                                                                                                                                                                                                                                                                                         | Code   | Item   |  |  |  |  |  |  |
| 5/2 pilot/spring                | 14 \[ \bigcup_{\bigcup_1\bigcup_1\bigcup_5\bigcup_1\bigcup_1\bigcup_1\bigcup_1\bigcup_1\bigcup_1\bigcup_1\bigcup_1\bigcup_1\bigcup_1\bigcup_1\bigcup_1\bigcup_1\bigcup_1\bigcup_1\bigcup_1\bigcup_1\bigcup_1\bigcup_1\bigcup_1\bigcup_1\bigcup_1\bigcup_1\bigcup_1\bigcup_1\bigcup_1\bigcup_1\bigcup_1\bigcup_1\bigcup_1\bigcup_1\bigcup_1\bigcup_1\bigcup_1\bigcup_1\bigcup_1\bigcup_1\bigcup_1\bigcup_1\bigcup_1\bigcup_1\bigcup_1\bigcup_1\bigcup_1\bigcup_1\bigcup_1\bigcup_1\bigcup_1\bigcup_1\bigcup_1\bigcup_1\bigcup_1\bigcup_1\bigcup_1\bigcup_1\bigcup_1\bigcup_1\bigcup_1\bigcup_1\bigcup_1\bigcup_1\bigcup_1\bigcup_1\bigcup_1\bigcup_1\bigcup_1\bigcup_1\bigcup_1\bigcup_1\bigcup_1\bigcup_1\bigcup_1\bigcup_1\bigcup_1\bigcup_1\bigcup_1\bigcup_1\bigcup_1\bigcup_1\bigcup_1\bigcup_1\bigcup_1\bigcup_1\bigcup_1\bigcup_1\bigcup_1\bigcup_1\bigcup_1\bigcup_1\bigcup_1\bigcup_1\bigcup_1\bigcup_1\bigcup_1\bigcup_1\bigcup_1\bigcup_1\bigcup_1\bigcup_1\bigcup_1\bigcup_1\bigcup_1\bigcup_1\bigcup_1\bigcup_1\bigcup_1\bigcup_1\bigcup_1\bigcup_1\bigcup_1\bigcup_1\bigcup_1\bigcup_1\bigcup_1\bigcup_1\bigcup_1\bigcup_1\bigcup_1\bigcup_1\bigcup_1\bigcup_1\bigcup_1\bigcup_1\bigcup_1\bigcup_1\bigcup_1\bigcup_1\bigcup_1\bigcup_1\bigcup_1\bigcup_1\bigcup_1\bigcup_1\bigcup_1\bigcup_1\bigcup_1\bigcup_1\bigcup_1\bigcup_1\bigcup_1\bigcup_1\bigcup_1\bigcup_1\bigcup_1\bigcup_1\bigcup_1\bigcup_1\bigcup_1\bigcup_1\bigcup_1\bigcup_1\bigcup_1\bigcup_1\bigcup_1\bigcup_1\bigcup_1\bigcup_1\bigcup_1\bigcup_1\bigcup_1\bigcup_1\bigcup_1\bigcup_1\bigcup_1\bigcup_1\bigcup_1\bigcup_1\bigcup_1\bigcup_1\bigcup_1\bigcup_1\bigcup_1\bigcup_1\bigcup_1\bigcup_1\bigcup_1\bigcup_1\bigcup_1\bigcup_1\bigcup_1\bigcup_1\bigcup_1\bigcup_1\bigcup_1\bigcup_1\bigcup_1\bigcup_1\bigcup_1\bigcup_1\bigcup_1\bigcup_1\bigcup_1\bigcup_1\bigcup_1\bigcup_1\bigcup_1\bigcup_1\bigcup_1\bigcup_1\bigcup_1\bigcup_1\bigcup_1\bigcup_1\bigcup_1\bigcup_1\bigcup_1\bigcup_1\bigcup_1\bigcup_1\bigcup_1\bigcup_1\bigcup_1\bigcup_1\bigcup_1\bigcup_1\bigcup_1\bigcup_1\bigcup_1\bigcup_1\bigcup_1\bigcup_1\bigcup_1\bigcu | 034101 | A1P250 |  |  |  |  |  |  |
| 5/2 pilot/pilot                 | 14 \( \sum_{\text{T}} \sum_{\text{5 1 3}}^{\text{4 2}} \sum_{12}^{\text{12}} \)                                                                                                                                                                                                                                                                                                                                                                                                                                                                                                                                                                                                                                                                                                                                                                                                                                                                                                                                                                                                                                                                                                                                                                                                                                                                                                                                                                                                                                                                                                                                                                                                                                                                                                                                                                                                                                                                                                                                                                                                                                                | 034102 | A1P251 |  |  |  |  |  |  |
| 5/2 pilot/pilot<br>differential | 14 T 12 12                                                                                                                                                                                                                                                                                                                                                                                                                                                                                                                                                                                                                                                                                                                                                                                                                                                                                                                                                                                                                                                                                                                                                                                                                                                                                                                                                                                                                                                                                                                                                                                                                                                                                                                                                                                                                                                                                                                                                                                                                                                                                                                     | 034056 | A1P252 |  |  |  |  |  |  |
| 5/3 with closed centres         | 14 2 12 12 14 2 12 12 14 15 13 12                                                                                                                                                                                                                                                                                                                                                                                                                                                                                                                                                                                                                                                                                                                                                                                                                                                                                                                                                                                                                                                                                                                                                                                                                                                                                                                                                                                                                                                                                                                                                                                                                                                                                                                                                                                                                                                                                                                                                                                                                                                                                              | 034029 | A1P270 |  |  |  |  |  |  |
| 5/3 with open centres           | 14 2 12 12                                                                                                                                                                                                                                                                                                                                                                                                                                                                                                                                                                                                                                                                                                                                                                                                                                                                                                                                                                                                                                                                                                                                                                                                                                                                                                                                                                                                                                                                                                                                                                                                                                                                                                                                                                                                                                                                                                                                                                                                                                                                                                                     | 034030 | A1P271 |  |  |  |  |  |  |
| 5/3 with pressurised centers    | 14 2 12 12 12 12                                                                                                                                                                                                                                                                                                                                                                                                                                                                                                                                                                                                                                                                                                                                                                                                                                                                                                                                                                                                                                                                                                                                                                                                                                                                                                                                                                                                                                                                                                                                                                                                                                                                                                                                                                                                                                                                                                                                                                                                                                                                                                               | 034028 | A1P272 |  |  |  |  |  |  |