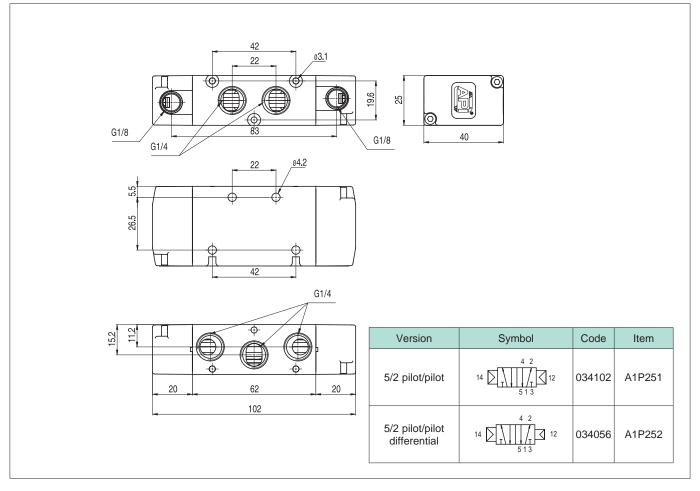

| Standard executions             |                                                                                                                                                                                                                                                                                                                                                                                                                                                                                                                                                                                                                                                                                                                                                                                                                                                                                                                                                                                                                                                                                                                                                                                                                                                                                                                                                                                                                                                                                                                                                                                                                                                                                                                                                                                                                                                                                                                                                                                                                                                                                                                                |        |        |  |  |  |  |  |  |
|---------------------------------|--------------------------------------------------------------------------------------------------------------------------------------------------------------------------------------------------------------------------------------------------------------------------------------------------------------------------------------------------------------------------------------------------------------------------------------------------------------------------------------------------------------------------------------------------------------------------------------------------------------------------------------------------------------------------------------------------------------------------------------------------------------------------------------------------------------------------------------------------------------------------------------------------------------------------------------------------------------------------------------------------------------------------------------------------------------------------------------------------------------------------------------------------------------------------------------------------------------------------------------------------------------------------------------------------------------------------------------------------------------------------------------------------------------------------------------------------------------------------------------------------------------------------------------------------------------------------------------------------------------------------------------------------------------------------------------------------------------------------------------------------------------------------------------------------------------------------------------------------------------------------------------------------------------------------------------------------------------------------------------------------------------------------------------------------------------------------------------------------------------------------------|--------|--------|--|--|--|--|--|--|
| Version                         | Symbol                                                                                                                                                                                                                                                                                                                                                                                                                                                                                                                                                                                                                                                                                                                                                                                                                                                                                                                                                                                                                                                                                                                                                                                                                                                                                                                                                                                                                                                                                                                                                                                                                                                                                                                                                                                                                                                                                                                                                                                                                                                                                                                         | Code   | Item   |  |  |  |  |  |  |
| 5/2 pilot/spring                | 14 \[ \bigcup_{\bigcup_1\bigcup_1\bigcup_5\bigcup_1\bigcup_1\bigcup_1\bigcup_1\bigcup_1\bigcup_1\bigcup_1\bigcup_1\bigcup_1\bigcup_1\bigcup_1\bigcup_1\bigcup_1\bigcup_1\bigcup_1\bigcup_1\bigcup_1\bigcup_1\bigcup_1\bigcup_1\bigcup_1\bigcup_1\bigcup_1\bigcup_1\bigcup_1\bigcup_1\bigcup_1\bigcup_1\bigcup_1\bigcup_1\bigcup_1\bigcup_1\bigcup_1\bigcup_1\bigcup_1\bigcup_1\bigcup_1\bigcup_1\bigcup_1\bigcup_1\bigcup_1\bigcup_1\bigcup_1\bigcup_1\bigcup_1\bigcup_1\bigcup_1\bigcup_1\bigcup_1\bigcup_1\bigcup_1\bigcup_1\bigcup_1\bigcup_1\bigcup_1\bigcup_1\bigcup_1\bigcup_1\bigcup_1\bigcup_1\bigcup_1\bigcup_1\bigcup_1\bigcup_1\bigcup_1\bigcup_1\bigcup_1\bigcup_1\bigcup_1\bigcup_1\bigcup_1\bigcup_1\bigcup_1\bigcup_1\bigcup_1\bigcup_1\bigcup_1\bigcup_1\bigcup_1\bigcup_1\bigcup_1\bigcup_1\bigcup_1\bigcup_1\bigcup_1\bigcup_1\bigcup_1\bigcup_1\bigcup_1\bigcup_1\bigcup_1\bigcup_1\bigcup_1\bigcup_1\bigcup_1\bigcup_1\bigcup_1\bigcup_1\bigcup_1\bigcup_1\bigcup_1\bigcup_1\bigcup_1\bigcup_1\bigcup_1\bigcup_1\bigcup_1\bigcup_1\bigcup_1\bigcup_1\bigcup_1\bigcup_1\bigcup_1\bigcup_1\bigcup_1\bigcup_1\bigcup_1\bigcup_1\bigcup_1\bigcup_1\bigcup_1\bigcup_1\bigcup_1\bigcup_1\bigcup_1\bigcup_1\bigcup_1\bigcup_1\bigcup_1\bigcup_1\bigcup_1\bigcup_1\bigcup_1\bigcup_1\bigcup_1\bigcup_1\bigcup_1\bigcup_1\bigcup_1\bigcup_1\bigcup_1\bigcup_1\bigcup_1\bigcup_1\bigcup_1\bigcup_1\bigcup_1\bigcup_1\bigcup_1\bigcup_1\bigcup_1\bigcup_1\bigcup_1\bigcup_1\bigcup_1\bigcup_1\bigcup_1\bigcup_1\bigcup_1\bigcup_1\bigcup_1\bigcup_1\bigcup_1\bigcup_1\bigcup_1\bigcup_1\bigcup_1\bigcup_1\bigcup_1\bigcup_1\bigcup_1\bigcup_1\bigcup_1\bigcup_1\bigcup_1\bigcup_1\bigcup_1\bigcup_1\bigcup_1\bigcup_1\bigcup_1\bigcup_1\bigcup_1\bigcup_1\bigcup_1\bigcup_1\bigcup_1\bigcup_1\bigcup_1\bigcup_1\bigcup_1\bigcup_1\bigcup_1\bigcup_1\bigcup_1\bigcup_1\bigcup_1\bigcup_1\bigcup_1\bigcup_1\bigcup_1\bigcup_1\bigcup_1\bigcup_1\bigcup_1\bigcup_1\bigcup_1\bigcup_1\bigcup_1\bigcup_1\bigcup_1\bigcup_1\bigcup_1\bigcup_1\bigcup_1\bigcup_1\bigcup_1\bigcup_1\bigcup_1\bigcup_1\bigcup_1\bigcup_1\bigcu | 034101 | A1P250 |  |  |  |  |  |  |
| 5/2 pilot/pilot                 | 14 \( \sum_{\text{T}} \sum_{\text{5 1 3}}^{\text{4 2}} \sum_{12}^{\text{12}} \)                                                                                                                                                                                                                                                                                                                                                                                                                                                                                                                                                                                                                                                                                                                                                                                                                                                                                                                                                                                                                                                                                                                                                                                                                                                                                                                                                                                                                                                                                                                                                                                                                                                                                                                                                                                                                                                                                                                                                                                                                                                | 034102 | A1P251 |  |  |  |  |  |  |
| 5/2 pilot/pilot<br>differential | 14 T 12 12                                                                                                                                                                                                                                                                                                                                                                                                                                                                                                                                                                                                                                                                                                                                                                                                                                                                                                                                                                                                                                                                                                                                                                                                                                                                                                                                                                                                                                                                                                                                                                                                                                                                                                                                                                                                                                                                                                                                                                                                                                                                                                                     | 034056 | A1P252 |  |  |  |  |  |  |
| 5/3 with closed centres         | 14 2 12 12 14 2 12 12 14 15 13 12                                                                                                                                                                                                                                                                                                                                                                                                                                                                                                                                                                                                                                                                                                                                                                                                                                                                                                                                                                                                                                                                                                                                                                                                                                                                                                                                                                                                                                                                                                                                                                                                                                                                                                                                                                                                                                                                                                                                                                                                                                                                                              | 034029 | A1P270 |  |  |  |  |  |  |
| 5/3 with open centres           | 14 2 12 12                                                                                                                                                                                                                                                                                                                                                                                                                                                                                                                                                                                                                                                                                                                                                                                                                                                                                                                                                                                                                                                                                                                                                                                                                                                                                                                                                                                                                                                                                                                                                                                                                                                                                                                                                                                                                                                                                                                                                                                                                                                                                                                     | 034030 | A1P271 |  |  |  |  |  |  |
| 5/3 with pressurised centers    | 14 2 12 12 12 12                                                                                                                                                                                                                                                                                                                                                                                                                                                                                                                                                                                                                                                                                                                                                                                                                                                                                                                                                                                                                                                                                                                                                                                                                                                                                                                                                                                                                                                                                                                                                                                                                                                                                                                                                                                                                                                                                                                                                                                                                                                                                                               | 034028 | A1P272 |  |  |  |  |  |  |