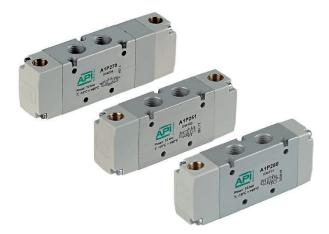

Series of spool valves, with static seals, high flow, for panel or sub-base mounting.

For the sub-bases type A1B2... see page 2.85.1